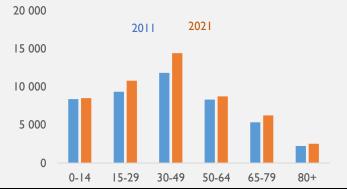

### **Glenorchy**

Over the past 10 years Glenorchy has seen the strongest growth in the working age cohorts of between 15 to 49 years.

The most significant growth was evident in the 30 to 49 year cohort.

Notably population growth in the age groups over 50 years was more than offset by growth in the younger age groups, thus producing a declining median age with 36.6 years in 2021.