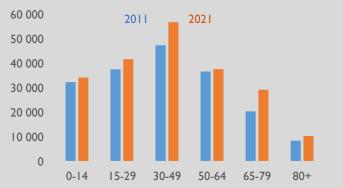

#### **Greater Hobart**

Overall, over the past 10 years, all cohorts saw growth, but the most significant increase was in the 30 to 49 year cohort.

However, in the last decade, the proportion of the population below the age of 50 has declined from 64% in 2011 to 63% in 2021, with a corresponding increase in the proportion of the over 50 year old population.