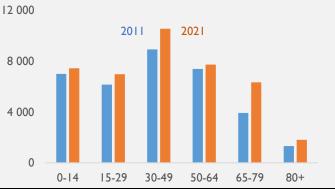

### **Hobart**

The chart indicates that over the past 10 years the most significant growth in Hobart was evident in the 65 to 79 year cohort followed by the 30 to 49 year cohort.

The 50 to 64 year cohort decreased over the decade, with just small increases in the 0 to 14 year and 80+ year cohorts over the decade.

Hobart also has a declining median age with 37.5 years in 2021.