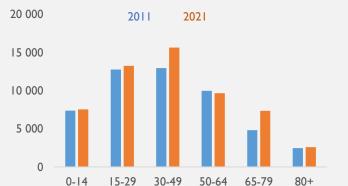

# Kingborough

Over the past 10 years Kingborough has seen growth in all cohorts, but the growth in the 65 to 79 year cohort has been particularly strong.

However, growth in the 0 to 49 year cohorts points to greater numbers of younger residents which has slowed its increasing median age to 41.2 years in 2021.