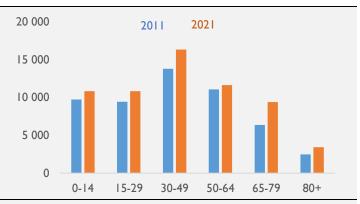

### **Clarence**

The chart indicates that over the past 10 years the key working age cohorts of between 15 to 49 years have seen steady growth in Clarence.

The most significant growth was evident in the 65 to 79 year cohort followed by the 30 to 49 year cohort, but strong growth in the younger cohorts is evident over the last decade resulting in a declining median age at 40.8 years in 2021.