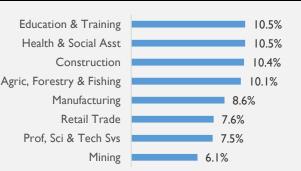

# Kingborough

Total gross value added was \$1.1 billion, which was over \$210 million (24 per cent) higher than in 2016-17.

The industries that generated the highest proportion of Kingborough GVA in the year to June 2022 were:

- education and training (10.5 per cent).
- health and social assistance (10.5 per cent)
- construction (10.4 per cent)
- agriculture, forestry and fishing (10.1 per cent)