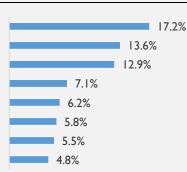

## Glenorchy

Total gross value added was \$2.6 billion, which was over \$510 million (24 per cent) higher than in 2016-17.

The industries that generated the highest proportion of Glenorchy GVA in the year to June 2022 were:

- health and social assistance (17.2 per cent)
- manufacturing (13.6 per cent)
- construction (12.9 per cent)
- transport, postal and warehousing (7.1 per cent)