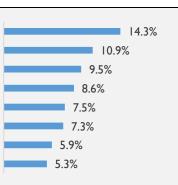

## Clarence

Total gross value added was \$2.1 billion, which was over \$430 million (26 per cent) higher than in 2016-17.

The industries that generated the highest proportion of Clarence GVA in the year to June 2022 were:

- health and social assistance (14.3 per cent)
- construction (10.9 per cent)
- public administration and safety (9.5 per cent)
- education and training (8.6 per cent)