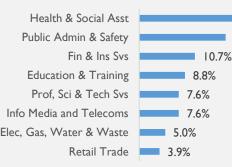

# Greater Hobart

Total gross value added was \$13.3 billion, which was over \$2.1 billion (19 per cent) higher than in 2016-17.

The industries that generated the highest proportion of Greater Hobart GVA in the year to June 2022 were:

- health and social assistance (17.5 per cent)
- public administration and safety (12.3 per cent)
- education and training (8.1 per cent)
- financial and insurance services (7.4 per cent)

Health & Social Asst Construction Public Admin & Safety Education & Training Retail Trade Elec, Gas, Water & Waste Agric, Forestry & Fishing Trans, Post & Warehouse