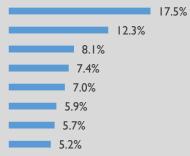

# Greater Hobart

Total gross value added was \$13.3 billion, which was over \$2.1 billion (19 per cent) higher than in 2016-17.

The industries that generated the highest proportion of Greater Hobart GVA in the year to June 2022 were:

- health and social assistance (17.5 per cent)
- public administration and safety (12.3 per cent)
- education and training (8.1 per cent)
- financial and insurance services (7.4 per cent)

Health & Social Asst Construction Public Admin & Safety Education & Training Retail Trade Elec, Gas, Water & Waste Agric, Forestry & Fishing Trans, Post & Warehouse